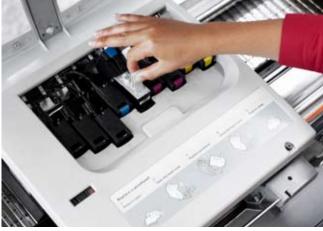

#### Performance you can count on

Like every professional Océ system, the Océ TCS 500 is designed for sustained high performance. That's reflected in numerous functions that save you time and avoid unnecessary interruptions. Like the fully automated printer calibration that enables reliable overnight printing. And the fact that you can change rolls and refill inks without stopping the print process.