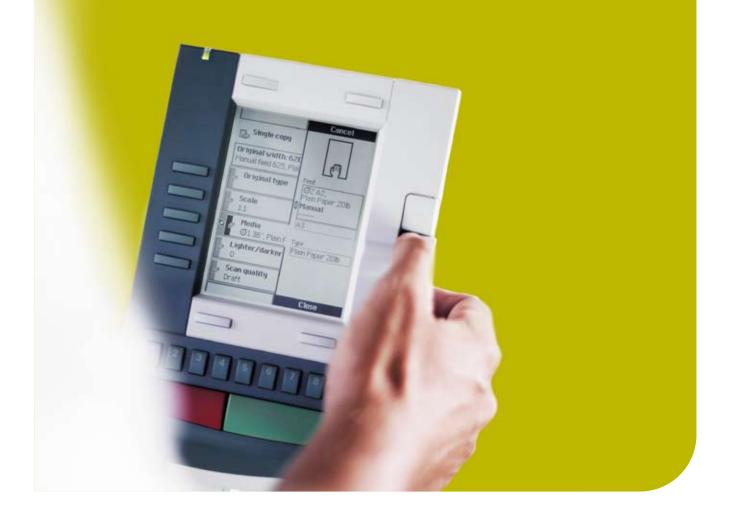

#### Designed around you

Whether you need to print, copy or scan, the Océ TCS500 makes your work easy. Excellent printer drivers give you helpful system feedback, and with the advanced job submission software you can easily create, store and load even the most complex jobs. The innovative local control panel makes copying and scanning easier than ever. To save time, you can predefine recurring copy and scan jobs in templates. So complex operations are available at the push of a single button. And with the advanced queue manager you have full control of all pending jobs.

#### The right results every time

The Océ TCS500's advanced technologies not only make operation easy, they also ensure optimal quality. The unique Dynamic Switching Technology automatically determines the best print strategy for each part of the plot. So you get high print quality without sacrificing productivity, and without the need for complex print settings. You also have easy access to colour management to print the colours you expect. The proven Océ Image Logic<sup>®</sup> technology enables you to make copies that are even better than the original.