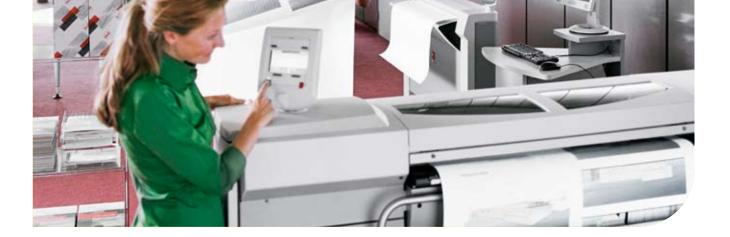

## **Océ** TCS500 Wide format colour print, copy and scan system

Increasing demand for colour plots? Constant time pressure? Now there's a way to streamline your wide format workflow. Whether it's partly or completely in colour, the Océ TCS500 has all the answers. With its convenient, user centred operation, you'll always get excellent results. It's the single system with professional productivity for every wide format task. And it's designed to meet your requirements today and in the future. Especially if you have no time to waste.

#### Ready for any job: highly productive

With the Océ TCS 500 you can print, copy and scan all types of originals, monochrome or colour, from A4 up to A0 and up to 36" wide. Quickly, conveniently and with high quality. So you don't waste any time. The scanner is ready for use instantly. The powerful processing unit ensures fast processing. Which means the Océ TCS 500 is ready to handle every wide format job—highly productively.

#### Designed around you

Whether you need to print, copy or scan, the Océ TCS500 makes your work easy. Excellent printer drivers give you helpful system feedback, and with the advanced job submission software you can easily create, store and load even the most complex jobs. The innovative local control panel makes copying and scanning easier than ever. To save time, you can predefine recurring copy and scan jobs in templates. So complex operations are available at the push of a single button. And with the advanced queue manager you have full control of all pending jobs.