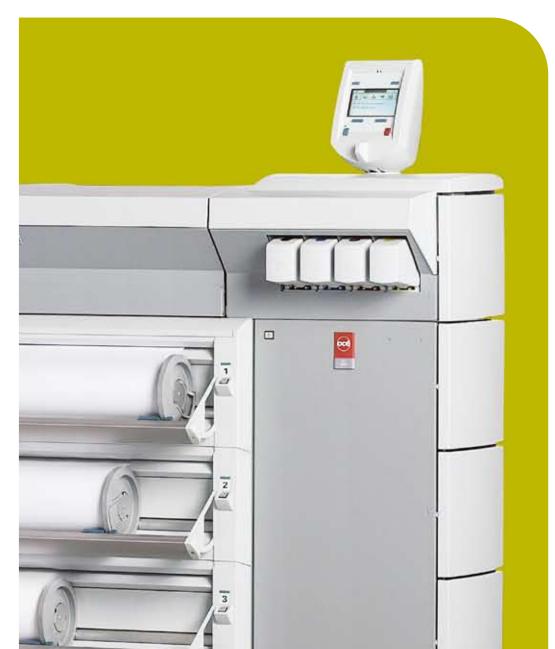

#### Ready for any job: highly productive

With the Océ TCS 500 you can print, copy and scan all types of originals, monochrome or colour, from A4 up to A0 and up to 36" wide. Quickly, conveniently and with high quality. So you don't waste any time. The scanner is ready for use instantly. The powerful processing unit ensures fast processing. Which means the Océ TCS 500 is ready to handle every wide format job—highly productively.

## Excellent throughput in colour and monochrome

The Océ TCS 500 delivers top productivity for every job. The drivers free up your workstation fast when printing, so you can continue working. Files are quickly and reliably processed by the Océ Power Logic<sup>®</sup> Controller, which can handle new jobs while printing. High speed means an Ao colour plot is printed in just a minute. While an Ao monochrome plot is ready in only 40 seconds. There's no need for trimming, and with a choice of delivery options you get your prints quickly and sorted the way you want them.

#### Fully configurable to your needs

The Océ TCS 500 can be fully configured to match your needs. You can choose 1, 2 or 3 roll units, configure the processing memory in the controller and select the desired delivery option. In addition, the copy module is a separate unit. That means extra flexibility, but without compromising the productivity of the total system. So you can match the system exactly to your document requirements and your workflow.