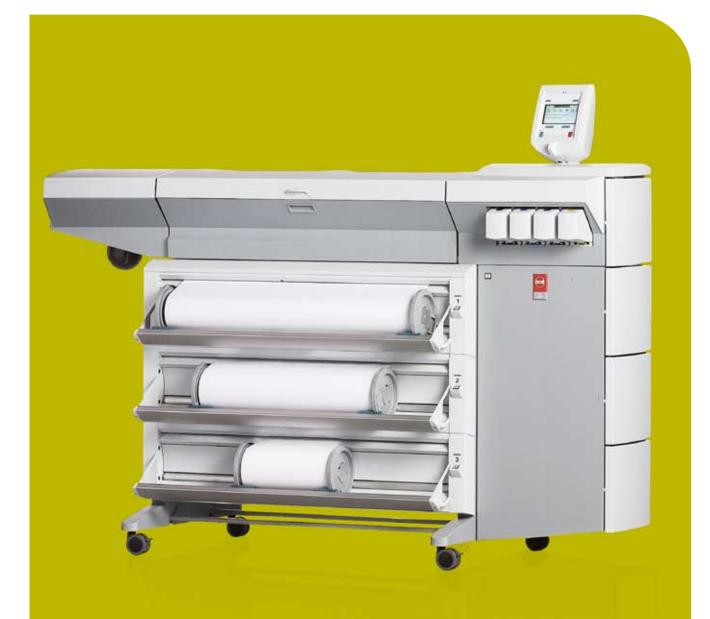

## **Océ** TCS500 Wide format colour print, copy and scan system

Increasing demand for colour plots? Constant time pressure? Now there's a way to streamline your wide format workflow. Whether it's partly or completely in colour, the Océ TCS500 has all the answers. With its convenient, user centred operation, you'll always get excellent results. It's the single system with professional productivity for every wide format task. And it's designed to meet your requirements today and in the future. Especially if you have no time to waste.

#### Fully configurable to your needs

The Océ TCS 500 can be fully configured to match your needs. You can choose 1, 2 or 3 roll units, configure the processing memory in the controller and select the desired delivery option. In addition, the copy module is a separate unit. That means extra flexibility, but without compromising the productivity of the total system. So you can match the system exactly to your document requirements and your workflow.